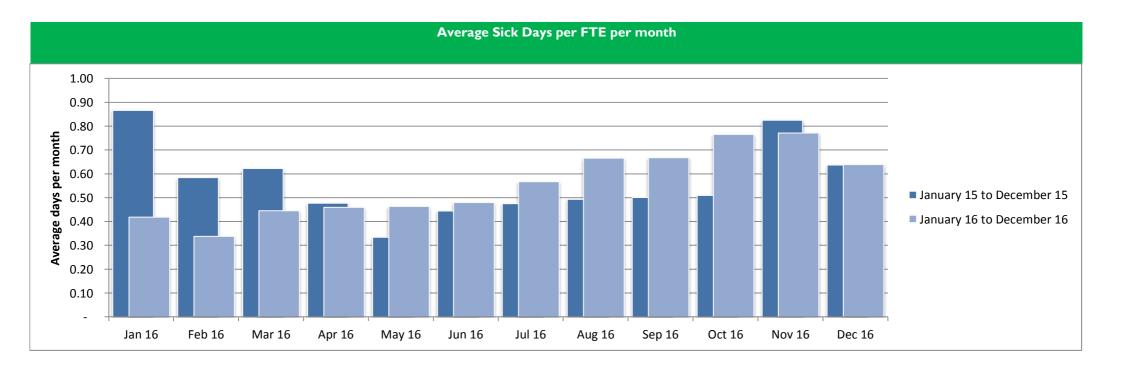

| Average Number of Sick Days per FTE for the rolling year ended: |        |        |        |        |        |        |        |        |        |        |        |        |
|-----------------------------------------------------------------|--------|--------|--------|--------|--------|--------|--------|--------|--------|--------|--------|--------|
| Department                                                      | Jan 16 | Feb 16 | Mar 16 | Apr 16 | May 16 | Jun 16 | Jul 16 | Aug 16 | Sep 16 | Oct 16 | Nov 16 | Dec 16 |
| Customer Service                                                | 6.35   | 5.43   | 5.41   | 5.52   | 6.00   | 6.38   | 6.23   | 6.61   | 6.61   | 6.51   | 6.53   | 6.69   |
| Finance                                                         | 6.21   | 6.39   | 5.62   | 5.93   | 5.33   | 5.20   | 5.33   | 5.46   | 5.72   | 6.08   | 6.42   | 6.52   |
| Human Resources & Organisational Devel                          | 6.30   | 5.92   | 5.03   | 3.06   | 2.82   | 3.91   | 3.83   | 4.36   | 3.20   | 3.79   | 3.51   | 4.15   |
| Legal Services                                                  | 2.90   | 3.09   | 3.96   | 4.96   | 4.79   | 5.99   | 6.72   | 7.84   | 7.41   | 8.17   | 9.88   | 8.60   |
| Portfolio Transformation                                        | 7.79   | 7.51   | 7.60   | 8.02   | 9.09   | 9.76   | 10.91  | 11.72  | 13.04  | 14.07  | 13.24  | 8.98   |
| Transformation & Change                                         | 6.15   | 5.91   | 5.55   | 5.60   | 5.54   | 5.85   | 5.93   | 6.32   | 6.35   | 6.69   | 6.95   | 6.68   |