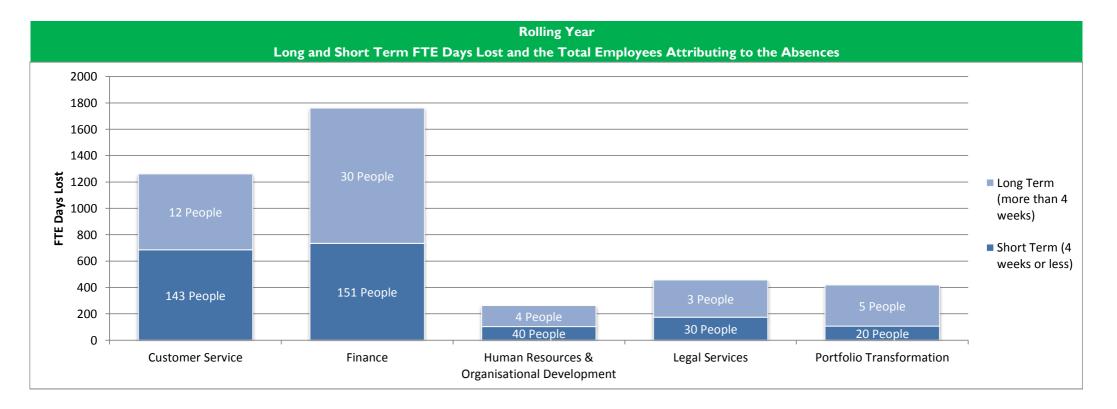

## **Transformation & Change**

December 2016

|                                        | Tot                        | al Number of Days Lo                                                                    | Comparison of Average Days Lost to Directorate<br>Target (Rolling Year) |                            |      |      |                                  |                                                                        |  |
|----------------------------------------|----------------------------|-----------------------------------------------------------------------------------------|-------------------------------------------------------------------------|----------------------------|------|------|----------------------------------|------------------------------------------------------------------------|--|
|                                        | Number of FTE<br>Employees | Total Work Days<br>Available (FTE)<br>(Based on<br>calculation, not an<br>exact figure) | Total FTE Days Lost<br>to Sickness                                      | Percentage<br>of Days Lost |      |      | Directorate<br>Target<br>(16/17) | Comparison of<br>Average to<br>Directorate<br>Target (Rolling<br>Year) |  |
| Directorate                            |                            |                                                                                         |                                                                         |                            |      |      |                                  |                                                                        |  |
|                                        | I.00                       | 228.00                                                                                  | 0.00                                                                    | 0.00%                      | 0.00 | 0.00 | 6.72                             | -6.72 🔵                                                                |  |
| Customer Service                       | 188.64                     | 43,009.18                                                                               | 1,261.93                                                                | 2.93%                      | 6.69 | 0.58 | 6.72                             | -0.03 🛛 🔵                                                              |  |
| Finance                                | 270.11                     | 61,584.41                                                                               | 1,762.02                                                                | 2.86%                      | 6.52 | 0.67 | 6.72                             | -0.20 🔵                                                                |  |
| Human Resources & Organisational Devel | 63.55                      | 14,490.42                                                                               | 263.65                                                                  | 1.82%                      | 4.15 | 0.55 | 6.72                             | -2.57 🛛 🔵                                                              |  |
| Legal Services                         | 53.25                      | 12,140.08                                                                               | 458.00                                                                  | 3.77%                      | 8.60 | 0.88 | 6.72                             | I.88 🥚                                                                 |  |
| Portfolio Transformation               | 46.68                      | 10,642.05                                                                               | 419.10                                                                  | 3.94%                      | 8.98 | 0.56 | 6.72                             | 2.26 🥚                                                                 |  |
| Transformation & Change                | 623.22                     | 142,094.14                                                                              | 4,164.70                                                                | 2. <b>9</b> 3%             | 6.68 | 0.64 | 6.72                             | -0.04 🔵                                                                |  |